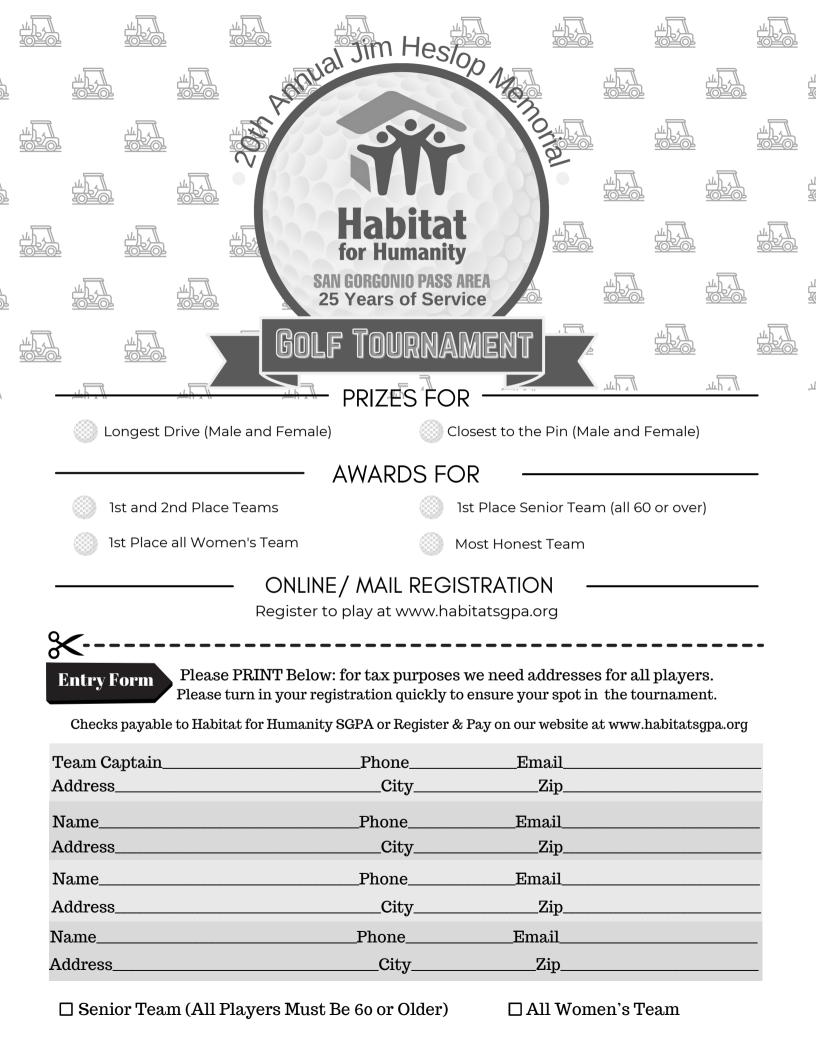

| <b>?</b>                                            |                                                                                                                                        |   |                                        |  |
|-----------------------------------------------------|----------------------------------------------------------------------------------------------------------------------------------------|---|----------------------------------------|--|
|                                                     | DIAMOND SPONSOR - \$2500 Includes 2 Diamond Sponsor tee signs, banner & social media recognition, website link, 1 foursome, 4 upgrades |   |                                        |  |
|                                                     | GOLD SPONSOR - \$1200                                                                                                                  |   |                                        |  |
|                                                     | Includes 2 Gold Sponsor tee signs, banner & social media recognition, website link, 1 foursome                                         |   |                                        |  |
|                                                     | SILVER SPONSOR - \$300                                                                                                                 |   |                                        |  |
|                                                     | Includes 1 Silver Sponsor tee sign, social media recognition, website link                                                             | - |                                        |  |
|                                                     | TEE SPONSOR - \$100                                                                                                                    |   |                                        |  |
|                                                     | Includes tee sign & social media recognition  DONATION \$                                                                              |   | Information to be printed on Tee Sign: |  |
|                                                     | · · · · · · · · · · · · · · · · · · ·                                                                                                  |   |                                        |  |
|                                                     | FOURSOME - \$500 or \$150 Single Entry Entry form to be completed in full on reverse of this flyer                                     |   |                                        |  |
|                                                     |                                                                                                                                        |   |                                        |  |
| IF TOURNAMENT IS CANCELED:                          |                                                                                                                                        |   |                                        |  |
| Please apply my payment to:  Donate Rollover Refund |                                                                                                                                        |   |                                        |  |

**ONLINE** REGISTRATION AVAILABLE

Address: Habitat for Humanity SGPA P.O. Box 269, Banning, CA 92220